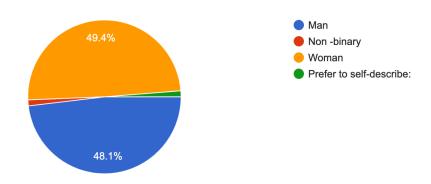

ible, contact us to find out what we can do to meet your marketing needs. Visit kffr.org/underwriting or email underwriting@kffr.org for custom packages and to set up a meeting.

### A Few Highlights

- KFFR had 14,595 unique listeners at kffr.org in 2022
- 44% of listeners claim residency outside of Grand County
- 56% of KFFR listeners are "very likely to support KFFR underwriters."
- 80% of listeners are between 30 and 79.

#### **Online Highlights**

- Total Listener Minutes in 2022 = 1,876,498
- Average Session Length = 31 Minutes
- Unique Listeners = 14,811
- Highest simultaneous listeners = 71

## **Coverage Map**



## Online Coverage Map:



## Demographic info from 2022 Annual Survey:

Which category includes your age? I am: 80 responses



### How do you identify?

79 responses



# How long have you listened to KFFR

80 responses



## Do you live in Grand County?

80 responses