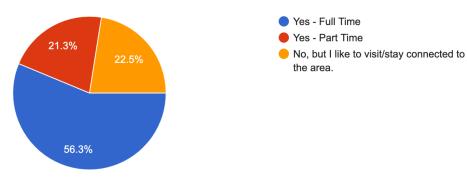

r email underwriting@kffr.org for custom packages and to set up a meeting.

### A Few Highlights

- KFFR had 14,595 unique listeners at kffr.org in 2022
- 44% of listeners claim residency outside of Grand County
- 56% of KFFR listeners are "very likely to support KFFR underwriters."
- 80% of listeners are between 30 and 79.

#### **Online Highlights**

- Total Listener Minutes in 2022 = 1,876,498
- Average Session Length = 31 Minutes
- Unique Listeners = 14,811
- Highest simultaneous listeners = 71

## **Coverage Map**



## Online Coverage Map:



## Demographic info from 2022 Annual Survey:

Which category includes your age? I am: 80 responses



### How do you identify?

79 responses



# How long have you listened to KFFR

80 responses



## Do you live in Grand County?

80 responses