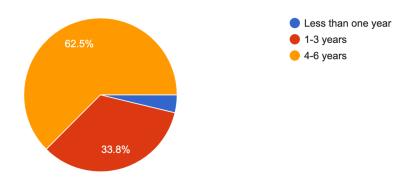

ur marketing needs. Visit kffr.org/underwriting or email underwriting@kffr.org for custom packages and to set up a meeting.

### A Few Highlights

- KFFR had 14,595 unique listeners at kffr.org in 2022
- 44% of listeners claim residency outside of Grand County
- 56% of KFFR listeners are "very likely to support KFFR underwriters."
- 80% of listeners are between 30 and 79.

#### **Online Highlights**

- Total Listener Minutes in 2022 = 1,876,498
- Average Session Length = 31 Minutes
- Unique Listeners = 14,811
- Highest simultaneous listeners = 71

## **Coverage Map**



## Online Coverage Map:



## Demographic info from 2022 Annual Survey:

Which category includes your age? I am: 80 responses



### How do you identify?

79 responses



# How long have you listened to KFFR

80 responses



## Do you live in Grand County?

80 responses