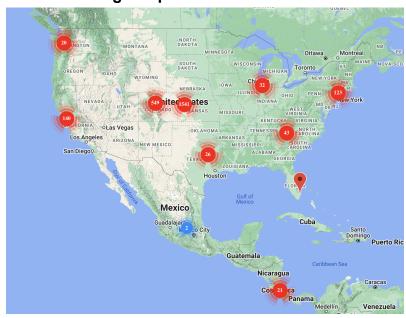

,800 online listeners tune into KFFR every year, and KFFR is on Instagram, Facebook and Twitter extending your message even further. We are flexible, contact us to find out what we can do to meet your marketing needs. Visit kffr.org/underwriting or email underwriting@kffr.org for custom packages and to set up a meeting.

### A Few Highlights

- KFFR had 14,595 unique listeners at kffr.org in 2022
- 44% of listeners claim residency outside of Grand County
- 56% of KFFR listeners are "very likely to support KFFR underwriters."
- 80% of listeners are between 30 and 79.

#### **Online Highlights**

- Total Listener Minutes in 2022 = 1,876,498
- Average Session Length = 31 Minutes
- Unique Listeners = 14,811
- Highest simultaneous listeners = 71

## **Coverage Map**



## Online Coverage Map:



## Demographic info from 2022 Annual Survey:

Which category includes your age? I am: 80 responses



### How do you identify?

79 responses



# How long have you listened to KFFR

80 responses



## Do you live in Grand County?

80 responses