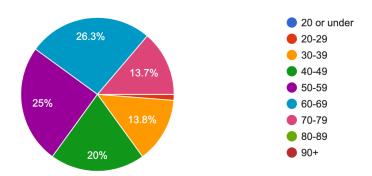

## Demographic info from 2022 Annual Survey:

Which category includes your age? I am: 80 responses