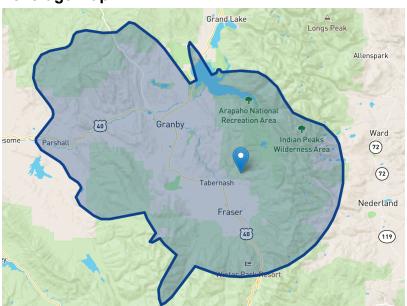

broad audience. More than 1,800 online listeners tune into KFFR every year, and KFFR is on Instagram, Facebook and Twitter extending your message even further. We are flexible, contact us to find out what we can do to meet your marketing needs. Visit kffr.org/underwriting or email underwriting@kffr.org for custom packages and to set up a meeting.

### A Few Highlights

- KFFR had 14,595 unique listeners at kffr.org in 2022
- 44% of listeners claim residency outside of Grand County
- 56% of KFFR listeners are "very likely to support KFFR underwriters."
- 80% of listeners are between 30 and 79.

#### **Online Highlights**

- Total Listener Minutes in 2022 = 1,876,498
- Average Session Length = 31 Minutes
- Unique Listeners = 14,811
- Highest simultaneous listeners = 71

## **Coverage Map**



## Online Coverage Map:



## Demographic info from 2022 Annual Survey:

Which category includes your age? I am: 80 responses



### How do you identify?

79 responses



# How long have you listened to KFFR

80 responses



## Do you live in Grand County?

80 responses